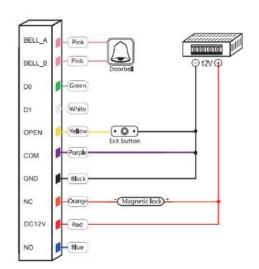

*Access Control Keypads** (Stand Alone)



## Advantages

Access Control Keypads (Stand Alone) are electronic devices designed to manage physical access to secured areas without relying on external servers, computers, or networks. They operate independently, storing user credentials (such as PINs or card data) internally and directly controlling door locks based on authentication results.

#### Specifications

| Reading Distance    | 3-10cm     | Backlit keypad     | 2000mA       |
|---------------------|------------|--------------------|--------------|
| Dimensions          | 90x60x27mm | Load switch output | maxUniversal |
| Power supply        | 12V-24V    | Transponder type   | 125kHz       |
| Current consumption | DC20mA     | Temperature range  | -40°Cto 60°C |

### Wiring Diagram