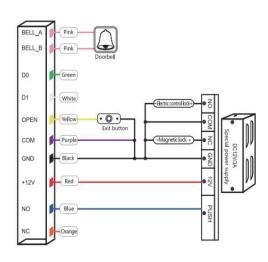

ccess Control Keypads** (Stand Alone)



## Advantages

Access Control Keypads (Stand Alone) are electronic devices designed to manage physical access to secured areas without relying on external servers, computers, or networks. They operate independently, storing user credentials (such as PINs or card data) internally and directly controlling door locks based on authentication results.

#### Specifications

| Reading Distance    | 3-10cm     | Backlit keypad     | 2000mA       |
|---------------------|------------|--------------------|--------------|
| Dimensions          | 90x60x27mm | Load switch output | maxUniversal |
| Power supply        | 12V-24V    | Transponder type   | 125kHz       |
| Current consumption | DC20mA     | Temperature range  | -40°Cto 60°C |

### Wiring Diagram